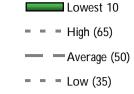

t NCD Average is Maintained (based on our median-sized congregation)

CRCA Australia Current NCD Survey Average (42.17) Min-Max (6)

- Based on the relationship between NCD averages and growth rates of more than 55,000 churches worldwide analysed between 1996-2008.





### **Possibility Growth Projection**

#### (based on our median-sized congregation)



NCD Quality Characteristic

Average Bands

35-49

> 80

21-34

65-79

50-64









# Relationship between Pastor Age and Church Quality





# Relationship between Pastor Tenure and Church Quality

On average, the longer the Pastor has been in the church, the healthier the area tends to be

Leadership

Ministry

Spirituality



Relationships

Evangelism

Worship Service

Groups

Structures





#### **Current Highest 10**





(EL)











### Gift-based Ministry Current Profile









#### **Effective Structures Current Profile**



© 2008 NCD International











### Loving Relationships Current Profile