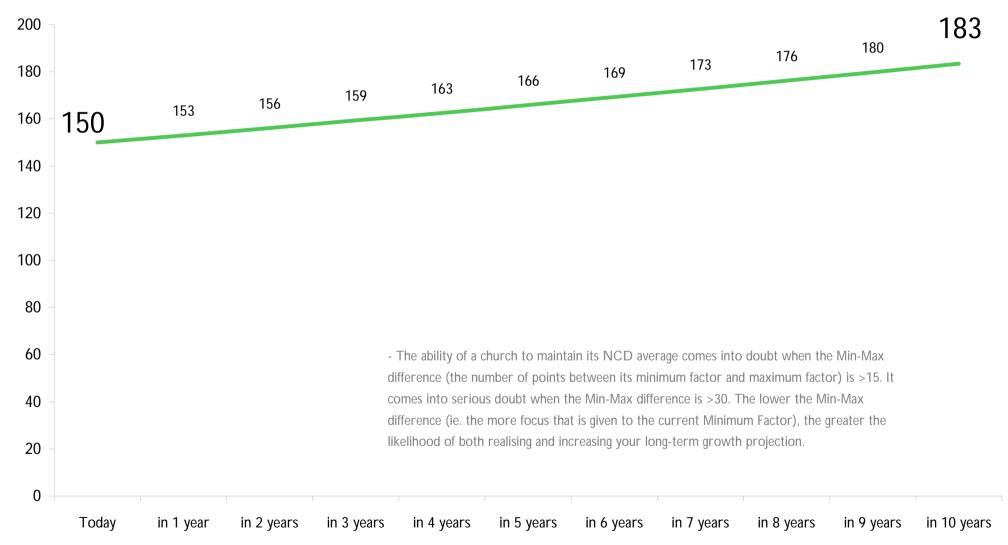

## Projected Attendance Growth

if Current NCD Average is Maintained (based on our median-sized congregation)

CRCA Australia Current NCD Survey Average (42.17) Min-Max (6)

- Based on the relationship between NCD averages and growth rates of more than 55,000 churches worldwide analysed between 1996-2008.