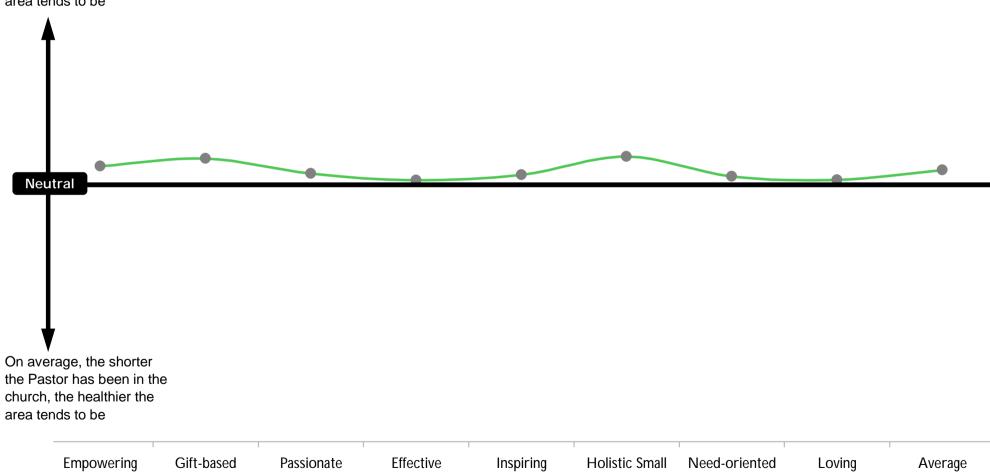

# Relationship between Pastor Tenure and Church Quality

On average, the longer the Pastor has been in the church, the healthier the area tends to be

Leadership

Ministry

Spirituality

Relationships

Evangelism

Worship Service

Groups

Structures