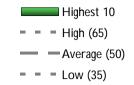

h

if Current NCD Average is Maintained (based on our median-sized congregation)

CRCA Australia Current NCD Survey Average (42.17) Min-Max (6)

- Based on the relationship between NCD averages and growth rates of more than 55,000 churches worldwide analysed between 1996-2008.





### **Possibility Growth Projection**

#### (based on our median-sized congregation)



NCD Quality Characteristic

Average Bands

35-49

> 80

21-34

65-79

50-64









# Relationship between Pastor Age and Church Quality





# Relationship between Pastor Tenure and Church Quality

On average, the longer the Pastor has been in the church, the healthier the area tends to be

Leadership

Ministry

Spirituality



Relationships

Evangelism

Worship Service

Groups

Structures





#### **Current Highest 10**





(EL)











### Gift-based Ministry Current Profile









#### **Effective Structures Current Profile**



© 2008 NCD International











### Loving Relationships Current Profile