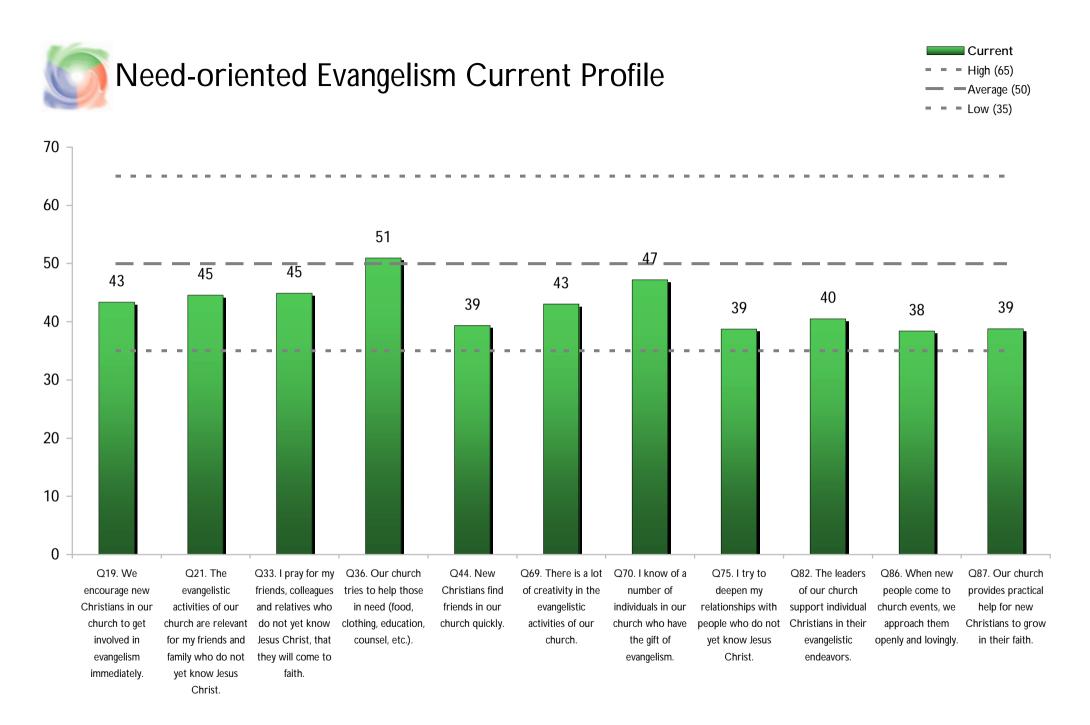

ed on the relationship between NCD averages and growth rates of more than 55,000 churches worldwide analysed between 1996-2008.





### **Possibility Growth Projection**

#### (based on our median-sized congregation)



NCD Quality Characteristic

Average Bands

35-49

> 80

21-34

65-79

50-64









# Relationship between Pastor Age and Church Quality





# Relationship between Pastor Tenure and Church Quality

On average, the longer the Pastor has been in the church, the healthier the area tends to be

Leadership

Ministry

Spirituality



Relationships

Evangelism

Worship Service

Groups

Structures





#### **Current Highest 10**





(EL)











### Gift-based Ministry Current Profile









#### **Effective Structures Current Profile**



© 2008 NCD International











### Loving Relationships Current Profile