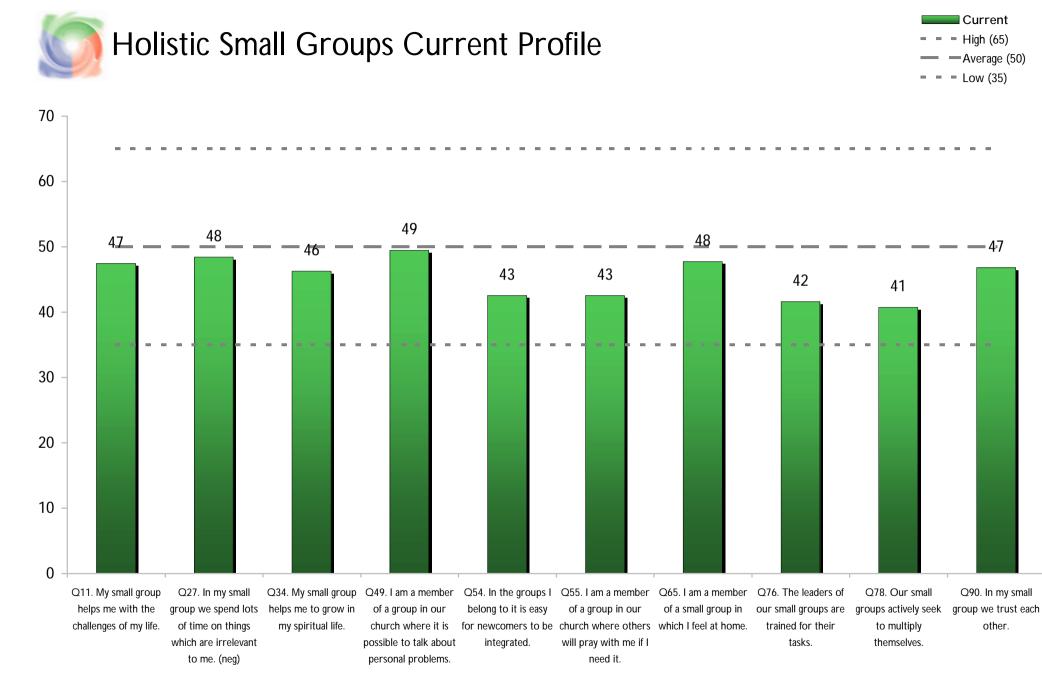

ased on the relationship between NCD averages and growth rates of more than 55,000 churches worldwide analysed between 1996-2008.





### **Possibility Growth Projection**

#### (based on our median-sized congregation)



NCD Quality Characteristic

Average Bands

35-49

> 80

21-34

65-79

50-64









# Relationship between Pastor Age and Church Quality





# Relationship between Pastor Tenure and Church Quality

On average, the longer the Pastor has been in the church, the healthier the area tends to be

Leadership

Ministry

Spirituality



Relationships

Evangelism

Worship Service

Groups

Structures





#### **Current Highest 10**





(EL)











### Gift-based Ministry Current Profile









#### **Effective Structures Current Profile**



© 2008 NCD International











### Loving Relationships Current Profile