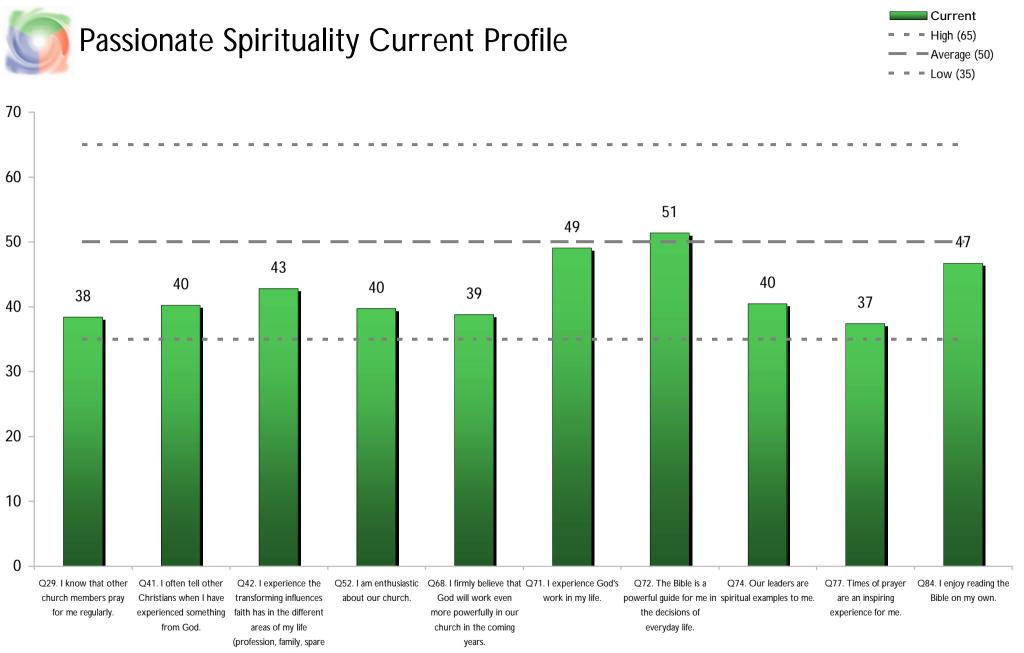

d congregation)

CRCA Australia Current NCD Survey Average (42.17) Min-Max (6)

- Based on the relationship between NCD averages and growth rates of more than 55,000 churches worldwide analysed between 1996-2008.





### **Possibility Growth Projection**

#### (based on our median-sized congregation)



NCD Quality Characteristic

Average Bands

35-49

> 80

21-34

65-79

50-64









# Relationship between Pastor Age and Church Quality





# Relationship between Pastor Tenure and Church Quality

On average, the longer the Pastor has been in the church, the healthier the area tends to be

Leadership

Ministry

Spirituality



Relationships

Evangelism

Worship Service

Groups

Structures





#### **Current Highest 10**





(EL)











### Gift-based Ministry Current Profile









#### **Effective Structures Current Profile**



© 2008 NCD International











### Loving Relationships Current Profile