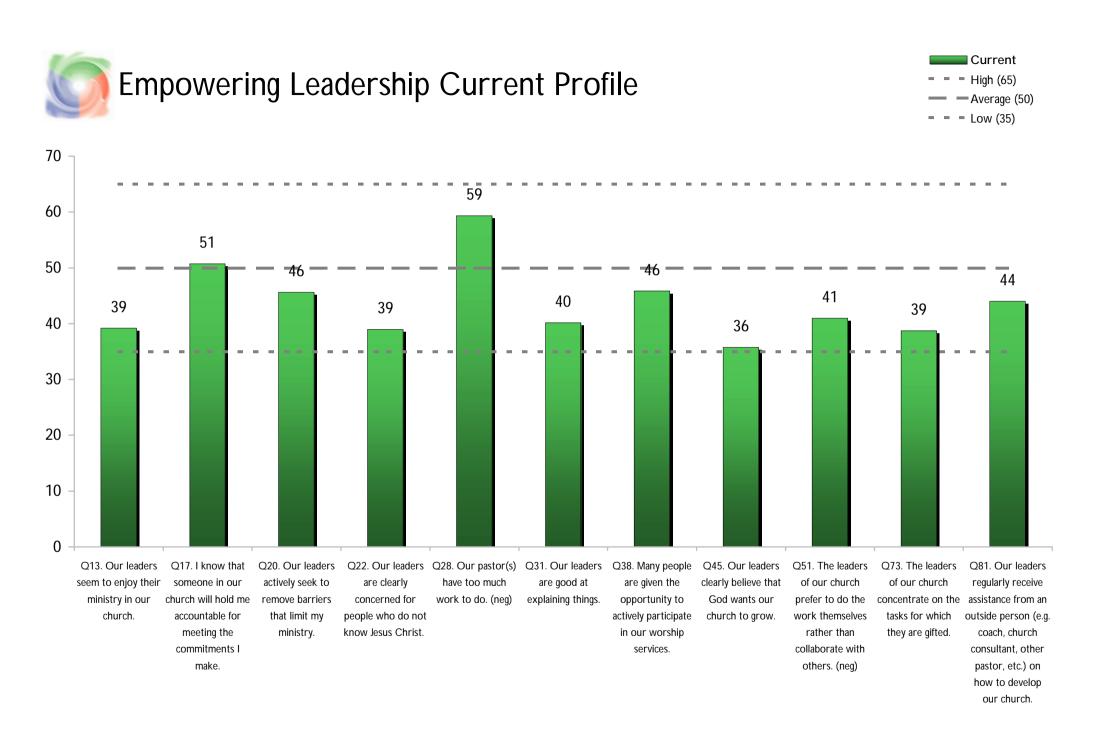

D Average is Maintained (based on our median-sized congregation)

CRCA Australia Current NCD Survey Average (42.17) Min-Max (6)

- Based on the relationship between NCD averages and growth rates of more than 55,000 churches worldwide analysed between 1996-2008.





### **Possibility Growth Projection**

#### (based on our median-sized congregation)



NCD Quality Characteristic

Average Bands

35-49

> 80

21-34

65-79

50-64









# Relationship between Pastor Age and Church Quality





# Relationship between Pastor Tenure and Church Quality

On average, the longer the Pastor has been in the church, the healthier the area tends to be

Leadership

Ministry

Spirituality



Relationships

Evangelism

Worship Service

Groups

Structures





#### **Current Highest 10**





(EL)











### Gift-based Ministry Current Profile









#### **Effective Structures Current Profile**



© 2008 NCD International











### Loving Relationships Current Profile