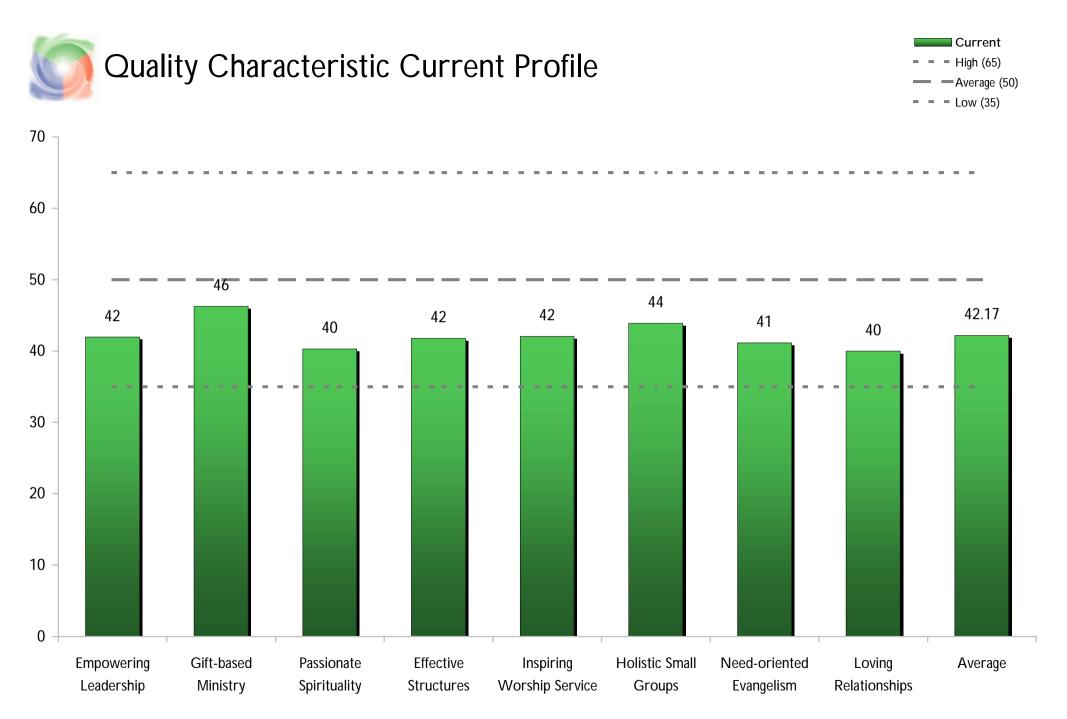

## **CRCA** Australia

February-12

Current Averaged Minimum Factor: 40 Loving Relationships

Current Averaged Maximum Factor: 46 Gift-based Ministry

Total # of Surveys: 13

Min - Max Current Surveys: 6

Average: 42.2