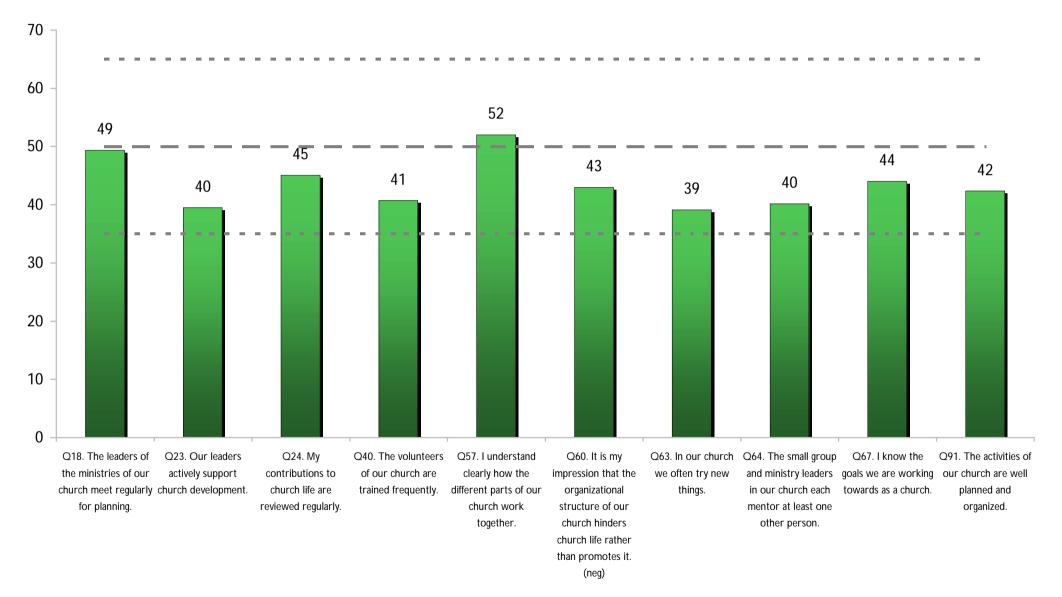

- Based on the relationship between NCD averages and growth rates of more than 55,000 churches worldwide analysed between 1996-2008.





### **Possibility Growth Projection**

#### (based on our median-sized congregation)



NCD Quality Characteristic

Average Bands

35-49

> 80

21-34

65-79

50-64









# Relationship between Pastor Age and Church Quality





# Relationship between Pastor Tenure and Church Quality

On average, the longer the Pastor has been in the church, the healthier the area tends to be

Leadership

Ministry

Spirituality



Relationships

Evangelism

Worship Service

Groups

Structures





#### **Current Highest 10**





(EL)











### Gift-based Ministry Current Profile









#### **Effective Structures Current Profile**



© 2008 NCD International











### Loving Relationships Current Profile