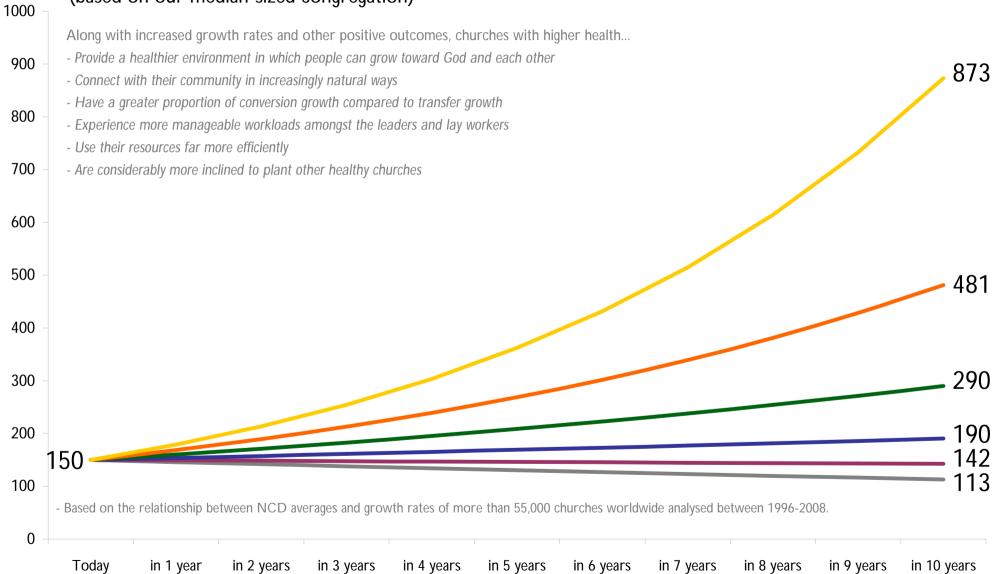

## Projected Attendance Growth

if Current NCD Average is Maintained (based on our median-sized congregation)

CRCA Australia Current NCD Survey Average (42.17) Min-Max (6)

- Based on the relationship between NCD averages and growth rates of more than 55,000 churches worldwide analysed between 1996-2008.

### **Possibility Growth Projection**

#### (based on our median-sized congregation)

NCD Quality Characteristic

Average Bands

35-49

> 80

21-34

65-79

50-64