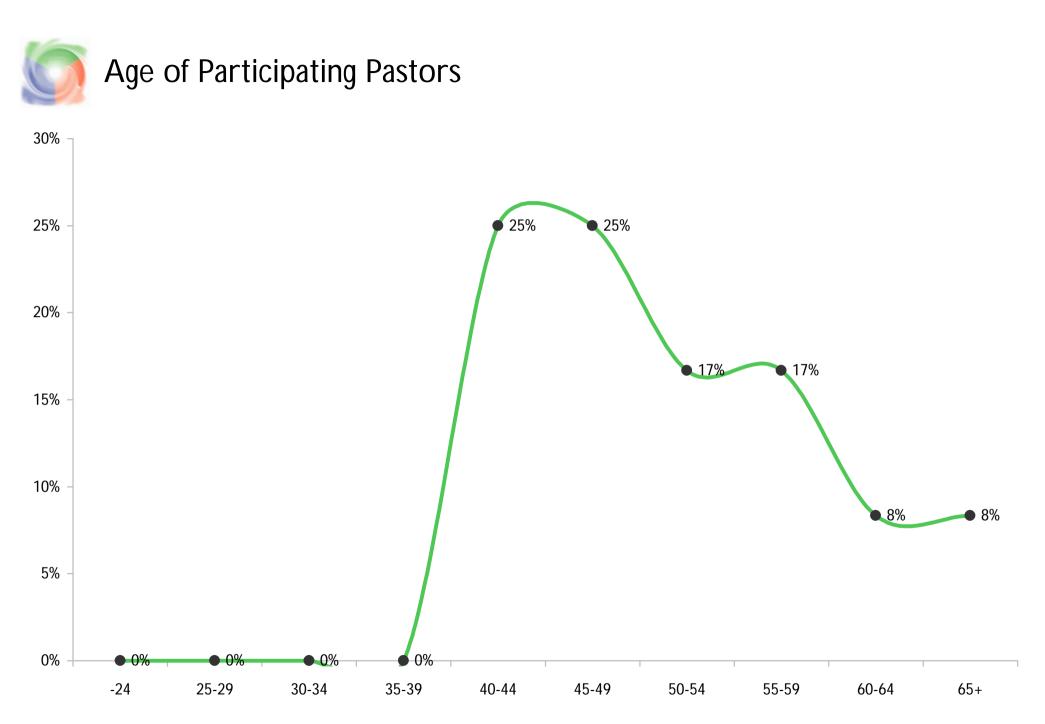

lus



Quality Characteristic Analysis & Trends for the Natural Church Development Journey of

## **CRCA** Australia

February-12

Current Averaged Minimum Factor: 40 Loving Relationships

Current Averaged Maximum Factor: 46 Gift-based Ministry

Total # of Surveys: 13

Min - Max Current Surveys: 6

Average: 42.2





## Projected Attendance Growth

if Current NCD Average is Maintained (based on our median-sized congregation)

CRCA Australia Current NCD Survey Average (42.17) Min-Max (6)

- Based on the relationship between NCD averages and growth rates of more than 55,000 churches worldwide analysed between 1996-2008.





### **Possibility Growth Projection**

#### (based on our median-sized congregation)



NCD Quality Characteristic

Average Bands

35-49

> 80

21-34

65-79

50-64









# Relationship between Pastor Age and Church Quality





# Relationship between Pastor Tenure and Church Quality

On average, the longer the Pastor has been in the church, the healthier the area tends to be

Leadership

Ministry

Spirituality



Relationships

Evangelism

Worship Service

Groups

Structures





#### **Current Highest 10**





(EL)











### Gift-based Ministry Current Profile









#### **Effective Structures Current Profile**



© 2008 NCD International











### Loving Relationships Current Profile