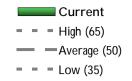

sized congregation)

CRCA Australia Current NCD Survey Average (42.17) Min-Max (6)

- Based on the relationship between NCD averages and growth rates of more than 55,000 churches worldwide analysed between 1996-2008.





### **Possibility Growth Projection**

#### (based on our median-sized congregation)



NCD Quality Characteristic

Average Bands

35-49

> 80

21-34

65-79

50-64









# Relationship between Pastor Age and Church Quality





# Relationship between Pastor Tenure and Church Quality

On average, the longer the Pastor has been in the church, the healthier the area tends to be

Leadership

Ministry

Spirituality



Relationships

Evangelism

Worship Service

Groups

Structures





#### **Current Highest 10**





(EL)











### Gift-based Ministry Current Profile









#### **Effective Structures Current Profile**



© 2008 NCD International











### Loving Relationships Current Profile