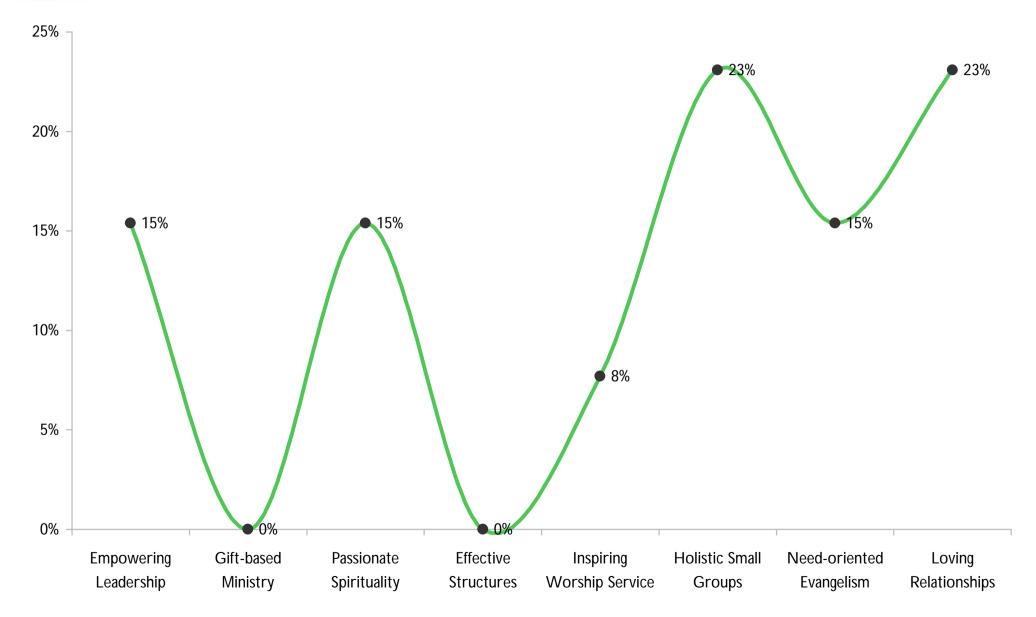

## **CRCA** Australia

February-12

Current Averaged Minimum Factor: 40 Loving Relationships

Current Averaged Maximum Factor: 46 Gift-based Ministry

Total # of Surveys: 13

Min - Max Current Surveys: 6

Average: 42.2

# Relationship between Pastor Tenure and Church Quality

On average, the longer the Pastor has been in the church, the healthier the area tends to be

Leadership

Ministry

Spirituality

Relationships

Evangelism

Worship Service

Groups

Structures