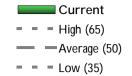

Average (42.17) Min-Max (6)

- Based on the relationship between NCD averages and growth rates of more than 55,000 churches worldwide analysed between 1996-2008.





### **Possibility Growth Projection**

#### (based on our median-sized congregation)



NCD Quality Characteristic

Average Bands

35-49

> 80

21-34

65-79

50-64









# Relationship between Pastor Age and Church Quality





# Relationship between Pastor Tenure and Church Quality

On average, the longer the Pastor has been in the church, the healthier the area tends to be

Leadership

Ministry

Spirituality



Relationships

Evangelism

Worship Service

Groups

Structures





#### **Current Highest 10**





(EL)











### Gift-based Ministry Current Profile









#### **Effective Structures Current Profile**



© 2008 NCD International











### Loving Relationships Current Profile