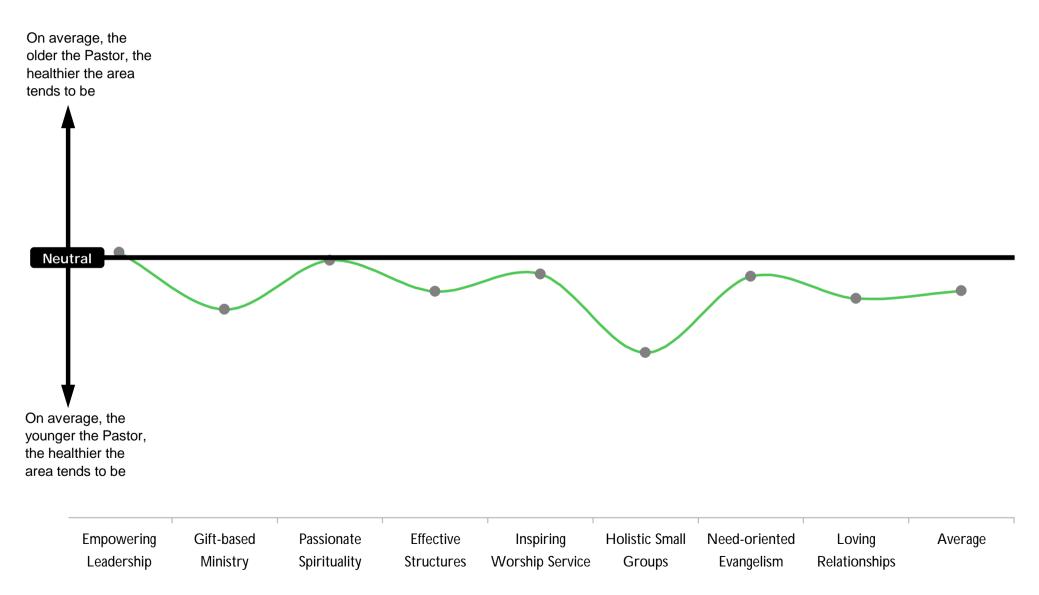

# Relationship between Pastor Tenure and Church Quality

On average, the longer the Pastor has been in the church, the healthier the area tends to be

Leadership

Ministry

Spirituality

Relationships

Evangelism

Worship Service

Groups

Structures