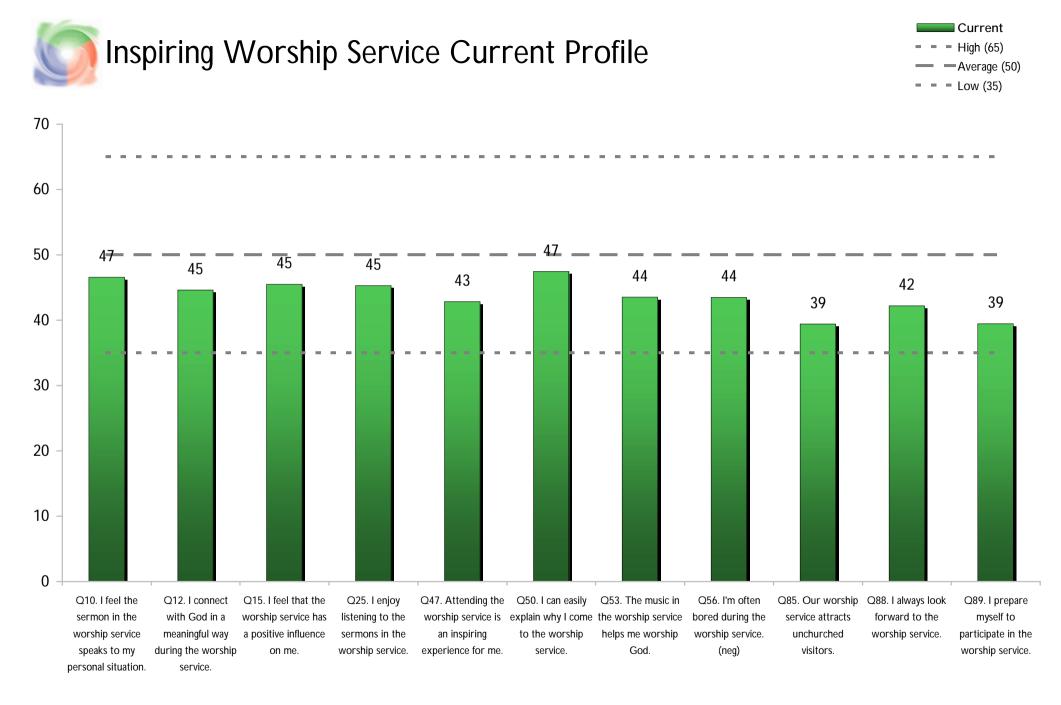

Based on the relationship between NCD averages and growth rates of more than 55,000 churches worldwide analysed between 1996-2008.





### **Possibility Growth Projection**

#### (based on our median-sized congregation)



NCD Quality Characteristic

Average Bands

35-49

> 80

21-34

65-79

50-64









# Relationship between Pastor Age and Church Quality





# Relationship between Pastor Tenure and Church Quality

On average, the longer the Pastor has been in the church, the healthier the area tends to be

Leadership

Ministry

Spirituality



Relationships

Evangelism

Worship Service

Groups

Structures





#### **Current Highest 10**





(EL)











### Gift-based Ministry Current Profile









#### **Effective Structures Current Profile**



© 2008 NCD International











### Loving Relationships Current Profile