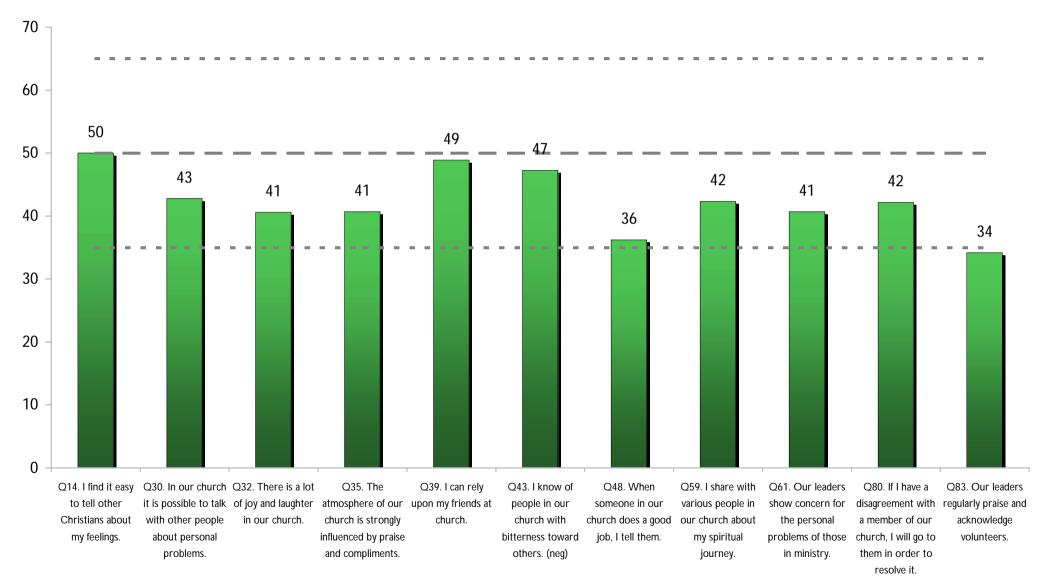

growth rates of more than 55,000 churches worldwide analysed between 1996-2008.





### **Possibility Growth Projection**

#### (based on our median-sized congregation)



NCD Quality Characteristic

Average Bands

35-49

> 80

21-34

65-79

50-64









# Relationship between Pastor Age and Church Quality





# Relationship between Pastor Tenure and Church Quality

On average, the longer the Pastor has been in the church, the healthier the area tends to be

Leadership

Ministry

Spirituality



Relationships

Evangelism

Worship Service

Groups

Structures





#### **Current Highest 10**





(EL)











### Gift-based Ministry Current Profile









#### **Effective Structures Current Profile**



© 2008 NCD International











### Loving Relationships Current Profile