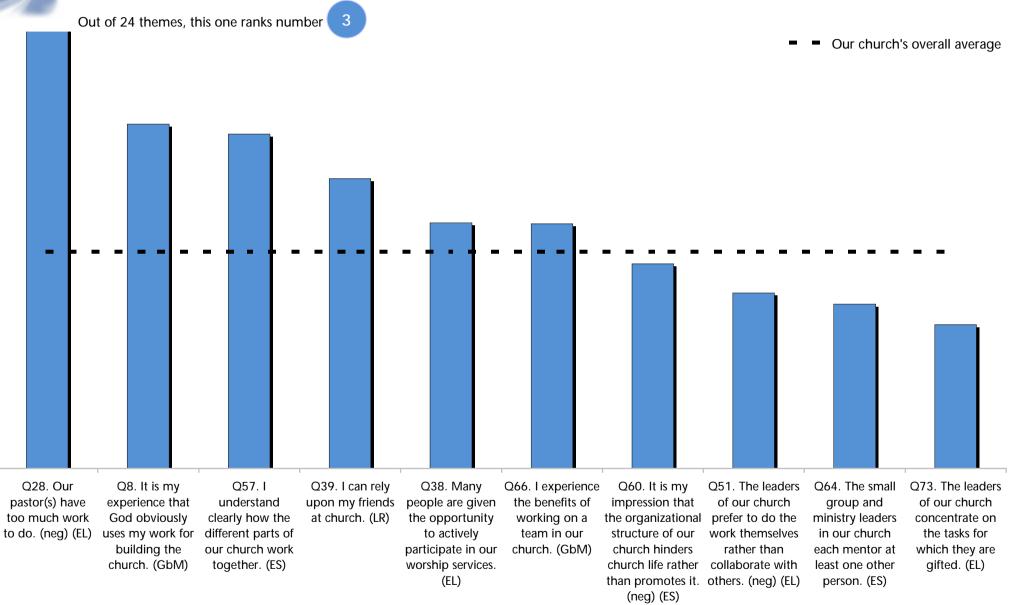

#### **CRCA Australia**

February-12

#### **Themes**

#### relevance reconciliation 2 3 teamwork accountability everyday-faith good organisation self-awareness pastoral care 8 9 creativeness intimacy 10 multiplication 11 learning 12 13 compassion releasing 14 God-consciousness 15 16 vision inspiration 17 18 faith-stretching 19 nurture welcoming 20 21 prayer affirmation 22 23 joy

hope

24

#### **Quality Characteristics**





# What is the experience of our church?





#### As a church, what is our experience of relevance?





#### As a church, what is our experience of reconciling?

Out of 24 themes, this one ranks number

2





#### As a church, what is our experience of teamwork?





## As a church, what is our experience of hope?

Out of 24 themes, this one ranks number 24





## As a church, what is our experience of joy?

Out of 24 themes, this one ranks number 23





## As a church, what is our experience of affirming?

Out of 24 themes, this one ranks number 22