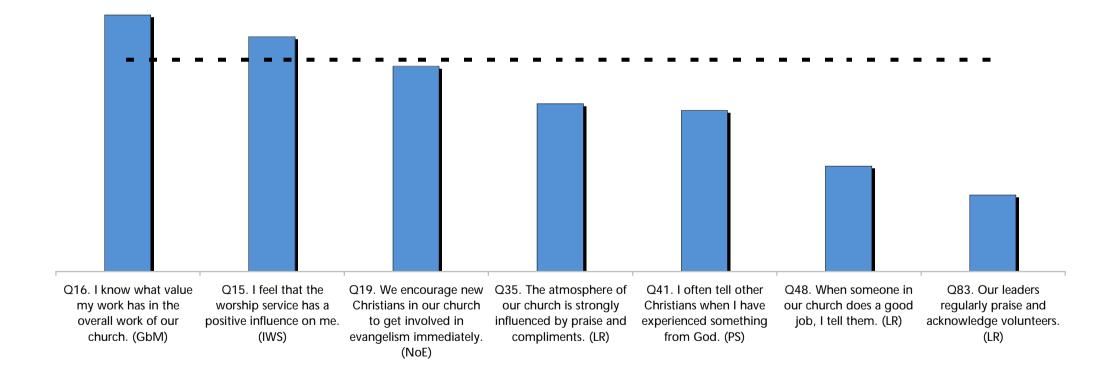

## As a church, what is our experience of affirming?

Out of 24 themes, this one ranks number 22