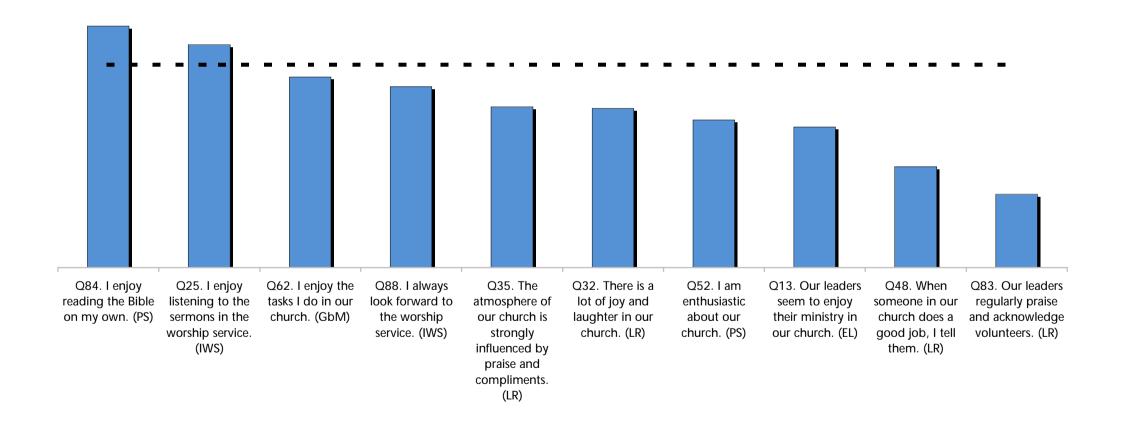

## As a church, what is our experience of joy?

Out of 24 themes, this one ranks number 23