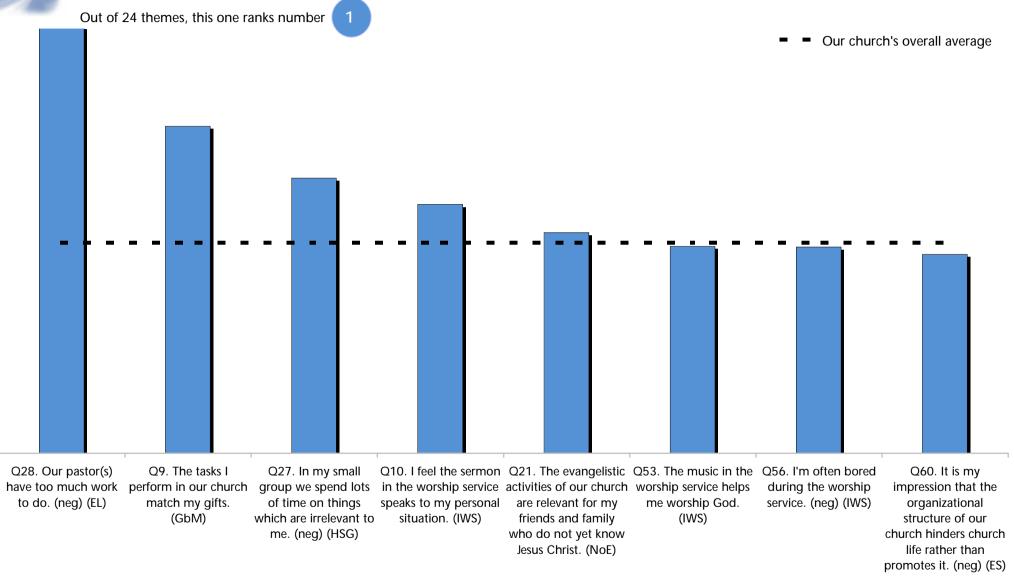

#### As a church, what is our experience of reconciling?

Out of 24 themes, this one ranks number

2