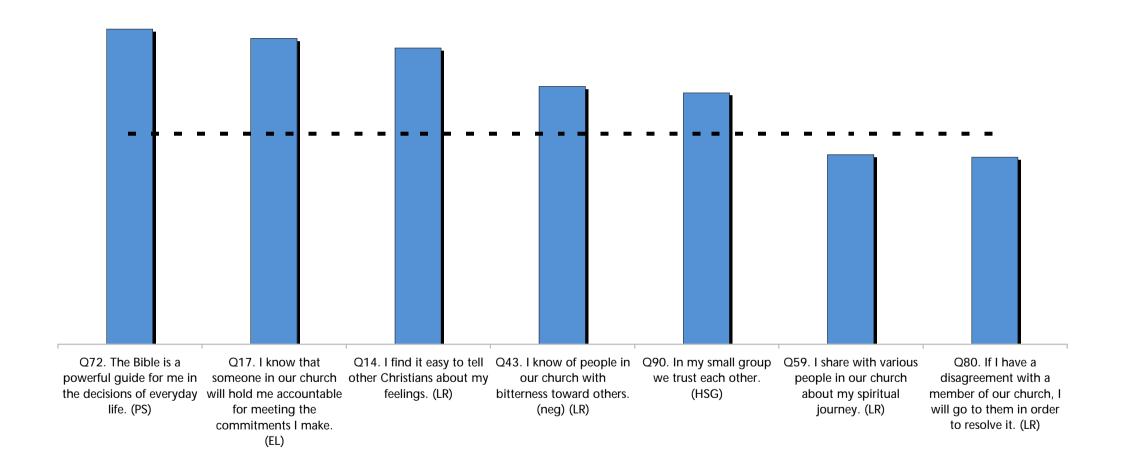

#### **CRCA Australia**

February-12

#### **Themes**

#### relevance reconciliation 2 3 teamwork accountability everyday-faith good organisation self-awareness pastoral care 8 9 creativeness intimacy 10 multiplication 11 learning 12 13 compassion releasing 14 God-consciousness 15 16 vision inspiration 17 18 faith-stretching 19 nurture welcoming 20 21 prayer affirmation 22 23 joy

hope

24

#### **Quality Characteristics**





# What is the experience of our church?





#### As a church, what is our experience of relevance?





#### As a church, what is our experience of reconciling?

Out of 24 themes, this one ranks number

2





#### As a church, what is our experience of teamwork?





## As a church, what is our experience of hope?

Out of 24 themes, this one ranks number 24





## As a church, what is our experience of joy?

Out of 24 themes, this one ranks number 23





## As a church, what is our experience of affirming?

Out of 24 themes, this one ranks number 22