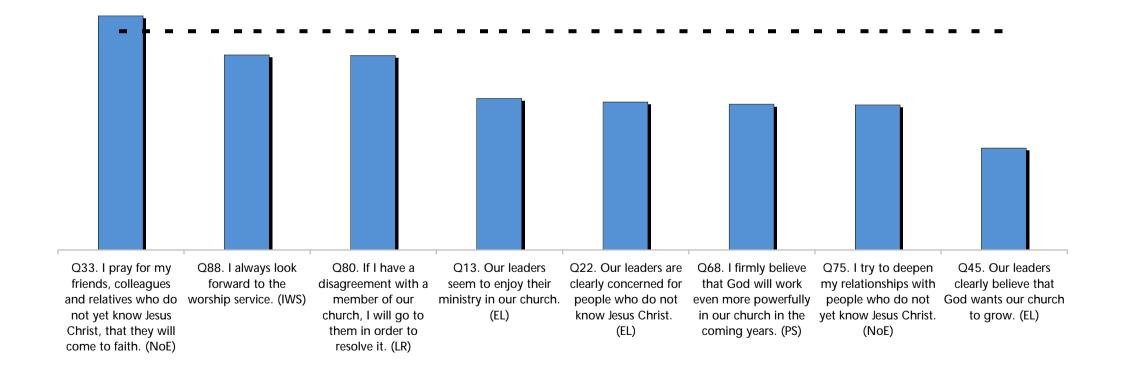

## As a church, what is our experience of hope?

Out of 24 themes, this one ranks number 24