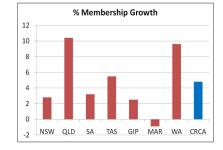

e Spirituality
Effective Structures
Inspiring Worship
Services
Holistic Small Groups
Need-orientated
Evangelism
Loving Relationships

# Ministry Formation

REPORT TO CLASSES

FALL 2012



## CHURCHES OF AUSTRALIA

To grow healthy churches which nurture and equip their members and, by God's grace, expand numerically....

To equip our church members to be disciples of Christ and multiply the number of welltrained leaders...who are actively involved in God's mission.



Pioneer Community Church Firm Foundations

Mackay, Queensland

## A church reforming to reach the lost for Christ

Church growth is the natural result of church health."

- Rick Warren, The Purpose Driven Church



#### BILD/Task 3

- 14 CRCA Pastors Trained
- 8 Actively Teaching
- 50-60 Receiving Training
- 5 Task3 Students



#### DISCIPLESHIP

<sup>12</sup>...to prepare God's people for works of service, so that the body of Christ may be built up <sup>13</sup>until we all reach unity in the faith and in the knowledge of the Son of God and become mature, attaining to the whole measure of the fullness of Christ. (Ephesians 4:12-13)

# The Blink Test for your Church

Is your church more interested in quality programs or quality people?

Is your church as passionate about sending people out as they are about bringing people in? Is your church content with addition, or does it long to see exponential reproduction?

Is your church holding on to control, or are they leading with a harmonious blend of order and chaos?



WWW.MINISTRYFORMATION.COM.AU