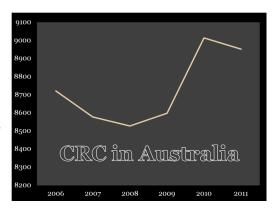

rt Sorrell, TAS



#### 8 CHARAC-TERISTICS OF A HEALTHY CHURCH

Empowering Leadership
Gift-based Ministry
Passionate Spirituality
Effective Structures
Inspiring Worship
Services
Holistic Small Groups
Need-orientated
Evangelism
Loving Relationships

# Ministry Formation

REPORT TO CLASSES

FALL 2012



## CHURCHES OF AUSTRALIA

To grow healthy churches which nurture and equip their members and, by God's grace, expand numerically....

To equip our church members to be disciples of Christ and multiply the number of welltrained leaders...who are actively involved in God's mission.



Pioneer Community Church Firm Foundations

Mackay, Queensland

## A church reforming to reach the lost for Christ

Church growth is the natural result of church health."

- Rick Warren, The Purpose Driven Church



#### BILD/Task 3

- 14 CRCA Pastors Trained
- 8 Actively Teaching
- 50-60 Receiving Training
- 5 Task3 Students



#### DISCIPLESHIP

<sup>12</sup>...to prepare God's people for works of service, so that the body of Christ may be built up <sup>13</sup>until we all reach unity in the faith and in the knowledge of the Son of God and become mature, attaining to the whole measure of the fullness of Christ. (Ephesians 4:12-13)

# The Blink Test for your Church

Is your church more interested in quality programs or quality people?

Is your church as passionate about sending people out as they are about bringing people in? Is your church content with addition, or does it long to see exponential reproduction?

Is your church holding on to control, or are they leading with a harmonious blend of o